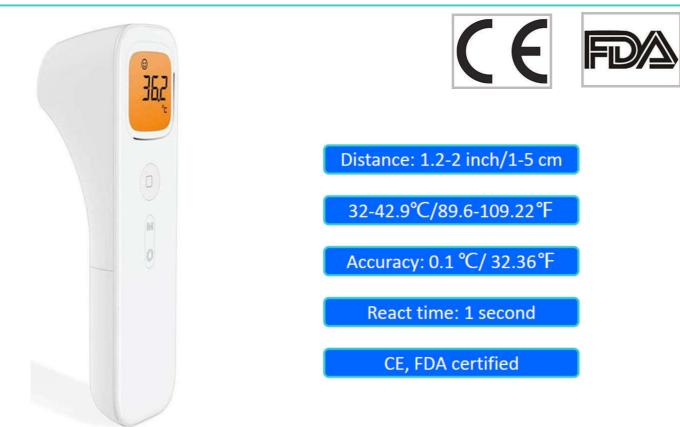

#### Forehead thermometer

Reusable Cloth Mask

| Tech        | Lead<br>time | Certificates | Minimum<br>Order (units) | Price   | Terms |
|-------------|--------------|--------------|--------------------------|---------|-------|
| Thermometer | 3 weeks      | FDA, CE      | 100                      | \$64.80 | TBD   |