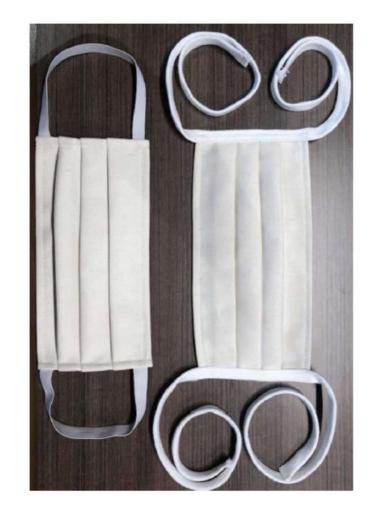

#### Forehead thermometer

Reusable Cloth Mask

| Tech        | Lead<br>time | Certificates | Minimum<br>Order (units) | Price   | Terms |
|-------------|--------------|--------------|--------------------------|---------|-------|
| Thermometer | 3 weeks      | FDA, CE      | 100                      | \$64.80 | TBD   |

**Reusable Cloth Face Mask** Made in South Carolina Price of \$2.25 each

Woven 6-8 oz (in densities similar to dress shirt or bed sheet fabrics)

100% cotton or cotton blend

No coatings or treatments required at this time including anti-microbial coatings

Lead time of 3-5 Days

Weekly Production of 500k Pieces